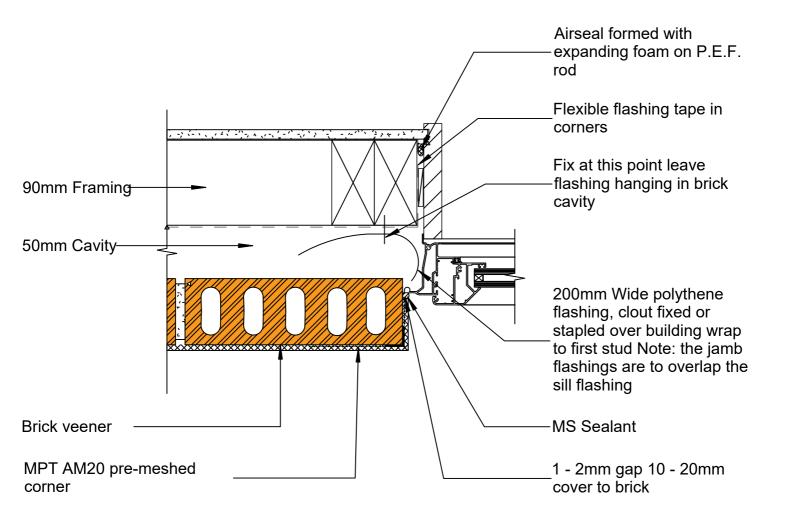

**Important Note:** 

Mortar joints 10mm ± 3, 6mm max rake (Hard-tooled concave joint preferred)

| © 2019 Petros Holdings Ltd                                                  |                         |                      |
|-----------------------------------------------------------------------------|-------------------------|----------------------|
| Mineral                                                                     | MPT Stoneclad System    | Reference: MPT_S028  |
| Plaster                                                                     | Window Jamb - Aluminium | Date: September 2019 |
| Technology<br>61 Hillside Rd, Wairau Valley                                 |                         | Scale: 1:4 @ A4      |
| Auckland 0627<br>New Zealand<br>www.mineralplaster.co.nz Ph: 0800 25 23 678 |                         | Revision: 2          |